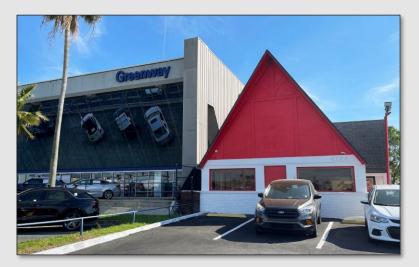

## PROPERTY DETAILS

- ±3,759 SF Building that has been nicely renovated
- Best and current use: Auto Dealership
- ±0.57 Acres with 100 ft frontage on W Colonial Drive
- I-G Zoned
- 42 Parking Spaces

| 2022 DEMOGRAPHICS | 1-MILE   | 3-MILE   | 5-MILE   |
|-------------------|----------|----------|----------|
| Population        | 7,808    | 106,677  | 337,533  |
| Average HH Income | \$53,142 | \$67,882 | \$79,270 |
| Median HH Income  | \$32,900 | \$43,909 | \$54,751 |