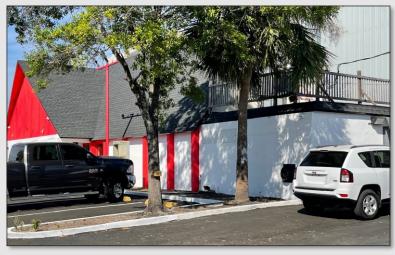

## LOCATION DETAILS

On the corner of W Colonial Dr (39,000 AADT) and Irene St, just north of the 408. Convenient location less than a mile from John Young Pkwy and less than 3 miles from I-4 and downtown Orlando. Nearby Central Florida Fairground and Camping World Stadium.

## PROPERTY DETAILS

- ±3,759 SF Building that has been nicely renovated
- Best and current use: Auto Dealership
- ±0.57 Acres with 100 ft frontage on W Colonial Drive
- I-G Zoned
- 42 Parking Spaces

| 2022 DEMOGRAPHICS | 1-MILE   | 3-MILE   | 5-MILE   |
|-------------------|----------|----------|----------|
| Population        | 7,808    | 106,677  | 337,533  |
| Average HH Income | \$53,142 | \$67,882 | \$79,270 |
| Median HH Income  | \$32,900 | \$43,909 | \$54,751 |