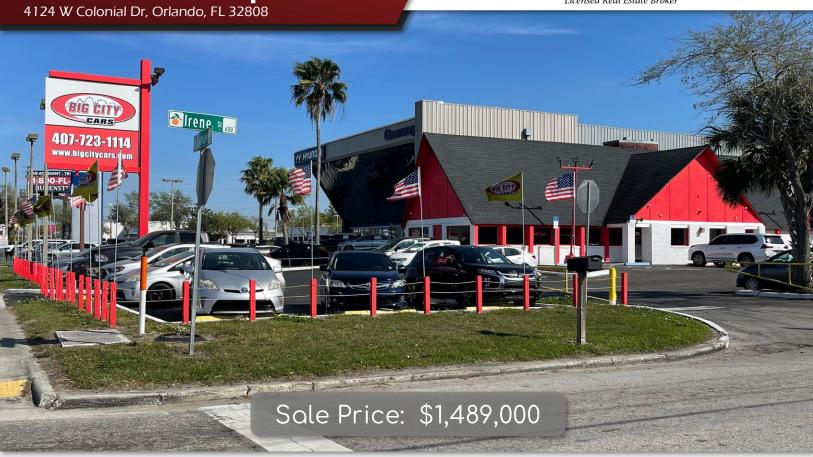

## PROPERTY DETAILS

- ±3,759 SF Building that has been nicely renovated
- Best and current use: Auto Dealership
- ±0.57 Acres with 100 ft frontage on W Colonial Drive
- I-G Zoned
- 42 Parking Spaces

| 2022 DEMOGRAPHICS | 1-MILE   | 3-MILE   | 5-MILE   |
|-------------------|----------|----------|----------|
| Population        | 7,808    | 106,677  | 337,533  |
| Average HH Income | \$53,142 | \$67,882 | \$79,270 |
| Median HH Income  | \$32,900 | \$43,909 | \$54,751 |

## **West Colonial** Auto Dealership 4124 W Colonial Dr, Orlando, FL 32808

**CONTACT FOR MORE INFORMATION** 

**Marie Shorey, CCIM** (407) 383-8142 marie@palkiper.com