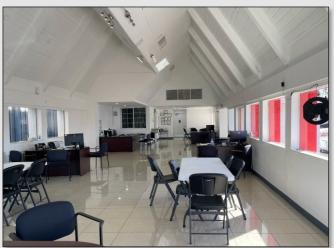

## PROPERTY DETAILS

- ±3,759 SF Building that has been nicely renovated
- Best and current use: Auto Dealership
- ±0.57 Acres with 100 ft frontage on W Colonial Drive
- I-G Zoned
- 42 Parking Spaces

| 2022 DEMOGRAPHICS | 1-MILE   | 3-MILE   | 5-MILE   |
|-------------------|----------|----------|----------|
| Population        | 7,808    | 106,677  | 337,533  |
| Average HH Income | \$53,142 | \$67,882 | \$79,270 |
| Median HH Income  | \$32,900 | \$43,909 | \$54,751 |