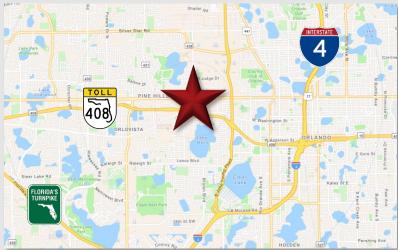

## LOCATION DETAILS

On the corner of W Colonial Dr (39,000 AADT) and Irene St, just north of the 408. Convenient location less than a mile from John Young Pkwy and less than 3 miles from I-4 and downtown Orlando. Nearby Central Florida Fairground and Camping World Stadium.